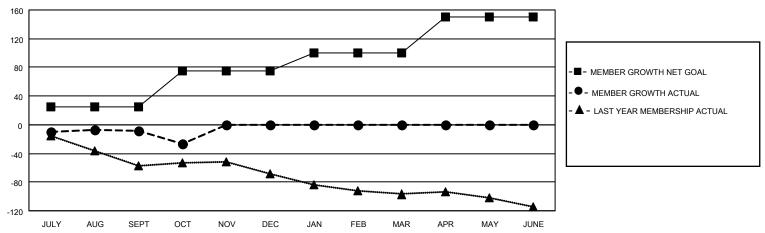

## GOALS AND ACTUAL MEMBERS CUMULATIVE

| DROPPED CLUBS: 0 |    | 18 CLUBS OF 59 ADDED 1 OR<br>MORE NEW MEMBERS | GENDER DISTRIBUTION                 |              |  |
|------------------|----|-----------------------------------------------|-------------------------------------|--------------|--|
|                  |    | MORE NEW MEMBERS                              | MALE                                | 882 (65.14%) |  |
|                  |    |                                               | FEMALE                              | 472 (34.86%) |  |
| DROPPED MEMBERS  |    |                                               | NON BINARY                          | 0 (0.00%)    |  |
|                  | •  |                                               | PREFER NOT TO ANSWER                | 0 (0.00%)    |  |
| DECEASED         | 8  |                                               |                                     |              |  |
| CLUB CANCELLED   | 0  | CLICK HERE FOR CUMULATIVE                     | TOTAL FAMILY UNIT MEMBERS           | 259          |  |
| OTHER            | 55 | MEMBERSHIP DATA                               |                                     |              |  |
| TOTAL            | 63 |                                               | FAMILY MEMBERS PAYING HALF DUES 130 |              |  |
|                  |    |                                               |                                     |              |  |